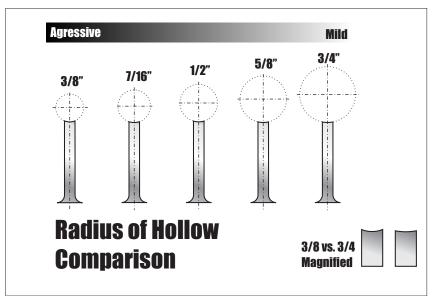

## Radius of Hollow

**Skate Blade Geometry** 

| Aggressive ROH | Deeper edges, more time between sharpenings, slower, can be "grabby". |
|----------------|-----------------------------------------------------------------------|
| Mild ROH       | Faster, good flow, easier edge stops.                                 |