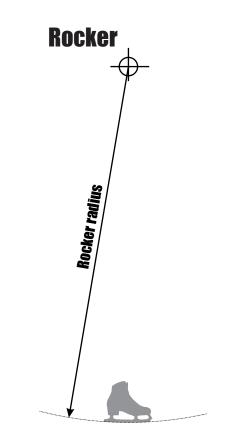

## The two most common rockers are 7' and 8'

| 7'<br>Rocker | More agile, easier spins, slower.                           |
|--------------|-------------------------------------------------------------|
| 8'<br>Rocker | Faster, more stable at speed, more difficult turns & spins. |