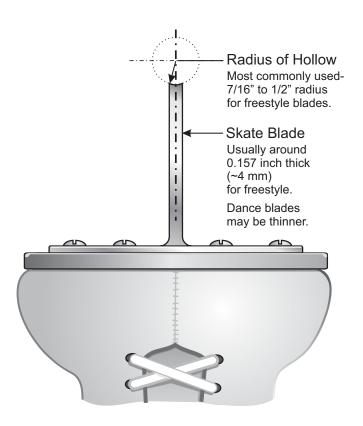

## Radius of Hollow

**Skate Blade Geometry** 

| Aggressive ROH | Deeper edges, more time between sharpenings, slower, can be "grabby". |
|----------------|-----------------------------------------------------------------------|
| Mild ROH       | Faster, good flow, easier edge stops.                                 |