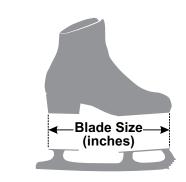

## © 2014 Wm Schneide

## Radius of Hollow



**Skate Blade Geometry** 



| Aggressive ROH | Deeper edges, more time between sharpenings, slower, can be "grabby". |
|----------------|-----------------------------------------------------------------------|
| Mild ROH       | Faster, good flow, easier edge stops.                                 |

## **Blade Measurement**





## The two most common rockers are 7' and 8'

| 7'<br>Rocker | More agile, easier spins, slower.                           |
|--------------|-------------------------------------------------------------|
| 8'<br>Rocker | Faster, more stable at speed, more difficult turns & spins. |